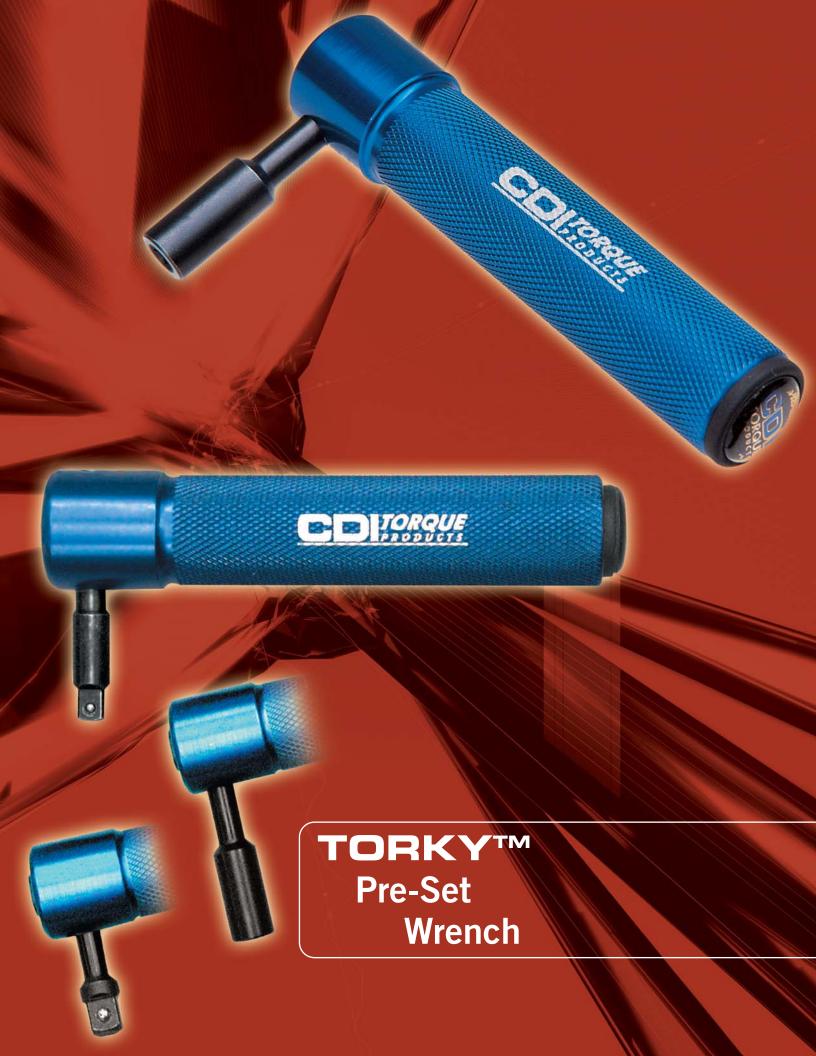

## TORKY™ Pre-Set Wrench

CDI's TORKY is a right angle pre-set torque wrench. Torky is designed for production torque applications that require higher values than a torque screwdriver can deliver. The comfortable design eases the strain of repeated uses. The torque value may be pre-set at the factory or it may be set by the operator utilizing a torque tester. When the proper torque value is reached, a momentary release or "break" can be felt.

Available in three drive styles to fit most needs.