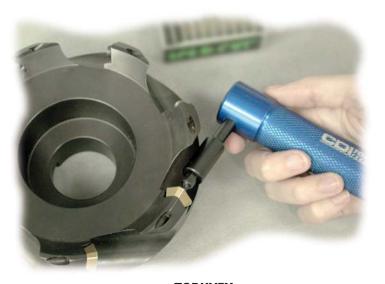

TORKY™ Prevents premature wear of carbide inserts and damage to cutter head due to improper clamp load.

| Part Number | Drive            | Torque Range<br>in. Ibs. | Torque Range<br>Nm | W x L<br>in. | W x L<br>mm  | Wt.<br>Oz. (G) |
|-------------|------------------|--------------------------|--------------------|--------------|--------------|----------------|
| 1501TPA-1   | 1/4" Female Hex  | 20-170 in.lbs.           | 2 - 20 Nm          | 1 X 5.25     | 25.4 X 133.3 | 8.3 (235)      |
| 1501TP-1    | 1/4" Male Square | 20-170 in.lbs.           | 2 - 20 Nm          | 1 X 5.25     | 25.4 X 133.3 | 8.3 (235)      |
| 1502TP-1    | 3/8" Male Square | 20-170 in.lbs.           | 2 - 20 Nm          | 1 X 5.25     | 25.4 X 133.3 | 8.3 (235)      |