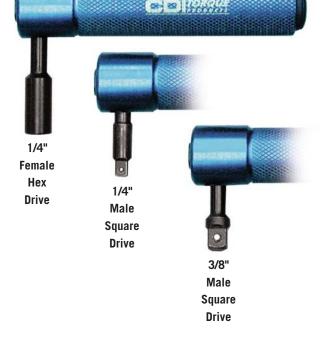

Available in three drive styles to fit most needs.

TORKY™ Prevents premature wear of carbide inserts and damage to cutter head due to improper clamp load.

| Part Number | Drive            | Torque Range<br>in. Ibs. | Torque Range<br>Nm | W x L<br>in. | W x L<br>mm  | Wt.<br>Oz. (G) |
|-------------|------------------|--------------------------|--------------------|--------------|--------------|----------------|
| 1501TPA-1   | 1/4" Female Hex  | 20-170 in.lbs.           | 2 - 20 Nm          | 1 X 5.25     | 25.4 X 133.3 | 8.3 (235)      |
| 1501TP-1    | 1/4" Male Square | 20-170 in.lbs.           | 2 - 20 Nm          | 1 X 5.25     | 25.4 X 133.3 | 8.3 (235)      |
| 1502TP-1    | 3/8" Male Square | 20-170 in.lbs.           | 2 - 20 Nm          | 1 X 5.25     | 25.4 X 133.3 | 8.3 (235)      |